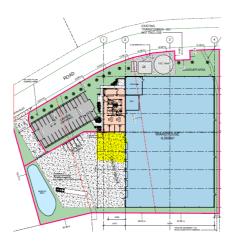

## Sigma Healthcare distribution facility

**Location** - 20-22 Woodrieve Road, Bridgewater 7030 TAS